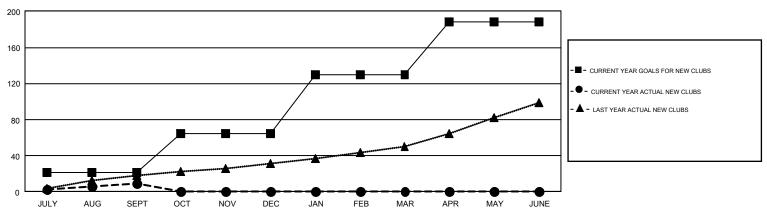

## REPORT DOES NOT INCLUDE CLUBS IN UNDISTRICTED AREAS.

|               | Club          | <u> </u>    |               | Members               |                           |                         |                                                    |  |
|---------------|---------------|-------------|---------------|-----------------------|---------------------------|-------------------------|----------------------------------------------------|--|
|               |               |             |               | RESULTS FOR 2019-2020 |                           |                         |                                                    |  |
|               | RESULTS FOR   | R 2019-2020 |               |                       |                           |                         |                                                    |  |
| QUARTER       | NEW CLUB GOAL | NEW CLUBS   | DROPPED CLUBS | QUARTER               | MEMBER GROWTH NET<br>GOAL | MEMBER GROWTH<br>ACTUAL | DROPPED<br>MEMBERS ACTUAL<br>(including transfers) |  |
| JULY/AUG/SEPT | 21            | 9           | 46            | JULY/AUG/SEPT         | 2527                      | 3,177                   | 4,460                                              |  |
| OCT/NOV/DEC   | 44            | 0           | 0             | OCT/NOV/DEC           | 3333                      | 0                       | 0                                                  |  |
| JAN/FEB/MAR   | 65            | 0           | 0             | JAN/FEB/MAR           | 3652                      | 0                       | 0                                                  |  |
| APR/MAY/JUNE  | 58            | 0           | 0             | APR/MAY/JUNE          | 3419                      | 0                       | 0                                                  |  |

## GOALS AND ACTUAL NEW CLUBS CUMULATIVE

| DROPPED CLUBS: 46  DROPPED MEMBERS |       | 1,578 CLUBS OF 10,251 ADDED 1 OR<br>MORE NEW MEMBERS | GENDER DISTRIBUTION           MALE         206,001 (77.20%)           FEMALE         60,848 (22.80%) |  |        |
|------------------------------------|-------|------------------------------------------------------|------------------------------------------------------------------------------------------------------|--|--------|
| DECEASED                           | 580   | CLICK HERE FOR CUMULATIVE                            | TOTAL FAMILY UNIT MEMBERS                                                                            |  | 10,401 |
| CLUB CANCELLED 29                  |       | MEMBERSHIP DATA                                      |                                                                                                      |  |        |
| OTHER                              | 3,850 |                                                      | FAMILY MEMBERS PAYING HALF DUES                                                                      |  | 5,263  |
| TOTAL                              | 4,459 |                                                      | DUES                                                                                                 |  |        |