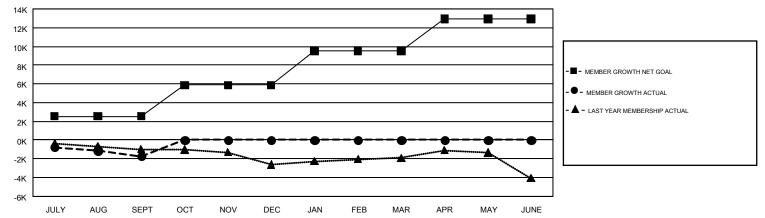

## REPORT DOES NOT INCLUDE CLUBS IN UNDISTRICTED AREAS.

|               | Club          | <u> </u>    |               | Members               |                           |                         |                                                    |  |
|---------------|---------------|-------------|---------------|-----------------------|---------------------------|-------------------------|----------------------------------------------------|--|
|               |               |             |               | RESULTS FOR 2019-2020 |                           |                         |                                                    |  |
|               | RESULTS FOR   | R 2019-2020 |               |                       |                           |                         |                                                    |  |
| QUARTER       | NEW CLUB GOAL | NEW CLUBS   | DROPPED CLUBS | QUARTER               | MEMBER GROWTH NET<br>GOAL | MEMBER GROWTH<br>ACTUAL | DROPPED<br>MEMBERS ACTUAL<br>(including transfers) |  |
| JULY/AUG/SEPT | 21            | 9           | 46            | JULY/AUG/SEPT         | 2527                      | 3,177                   | 4,460                                              |  |
| OCT/NOV/DEC   | 44            | 0           | 0             | OCT/NOV/DEC           | 3333                      | 0                       | 0                                                  |  |
| JAN/FEB/MAR   | 65            | 0           | 0             | JAN/FEB/MAR           | 3652                      | 0                       | 0                                                  |  |
| APR/MAY/JUNE  | 58            | 0           | 0             | APR/MAY/JUNE          | 3419                      | 0                       | 0                                                  |  |

## GOALS AND ACTUAL NEW CLUBS CUMULATIVE

| DROPPED CLUBS: 46  DROPPED MEMBERS |       | 1,578 CLUBS OF 10,251 ADDED 1 OR<br>MORE NEW MEMBERS | GENDER DISTRIBUTION           MALE         206,001 (77.20%)           FEMALE         60,848 (22.80%) |  |        |
|------------------------------------|-------|------------------------------------------------------|------------------------------------------------------------------------------------------------------|--|--------|
| DECEASED                           | 580   | CLICK HERE FOR CUMULATIVE                            | TOTAL FAMILY UNIT MEMBERS                                                                            |  | 10,401 |
| CLUB CANCELLED 29                  |       | MEMBERSHIP DATA                                      |                                                                                                      |  |        |
| OTHER                              | 3,850 |                                                      | FAMILY MEMBERS PAYING HALF DUES                                                                      |  | 5,263  |
| TOTAL                              | 4,459 |                                                      | DUES                                                                                                 |  |        |